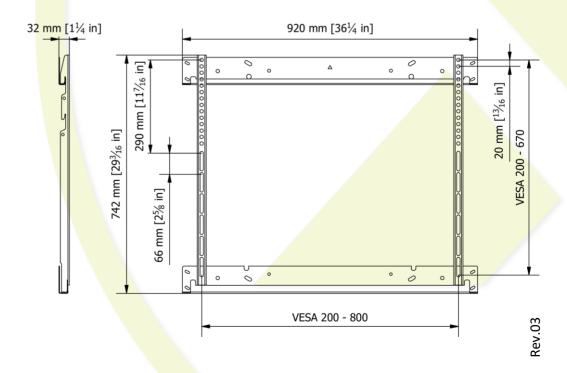

The bracket supports flat screens with VESA from 200x200 up to VESA 800x600 with a maximum load of 180 kg / 396 Lbs.

It is made from structural steel with a RAL9005 black powder coating finish.

Mounted on Floor support of the BalanceBox®650 (481A13)

\* Mounted without BalanceBox®

| Product specifications |             |                     |                     | Shipping specifications |                               |       |  |
|------------------------|-------------|---------------------|---------------------|-------------------------|-------------------------------|-------|--|
|                        | Metric      | US / Imperial       | Metric              | /                       | US / Imperial                 |       |  |
|                        | Value Units | Value Units         | V <mark>alue</mark> | Units                   | Value                         | Units |  |
| Length                 | 920 mm      | $36^{1}/_{4}$ inch  | 940                 | mm                      | 37                            | inch  |  |
| Height                 | 742 mm      | $29^{3}/_{16}$ inch | 130                 | mm                      | 5 <sup>1</sup> / <sub>8</sub> | inch  |  |
| Depth                  | 32 mm       | $1^{1}/_{4}$ inch   | 65                  | mm                      | $2^{1}/_{2}$                  | inch  |  |
| Weight                 | 5,2 kg      | 11.44 Lbs           | 5,6                 | kg                      | 12.3                          | Lbs   |  |
| Max. load capacity     | 180 kg      | 396 Lbs             |                     |                         |                               |       |  |