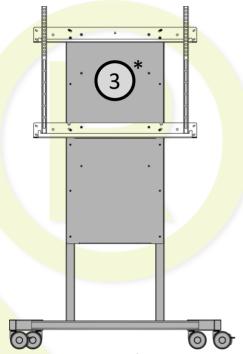

## Possible mounting options:

Mounted on BalanceBox®400 (480A1x)

Mounted on BalanceBox®650 (484A0x)

Mounted on Mobile stand of the BalanceBox®400 (481A31, 481A47)

Mounted on Floor support of the BalanceBox®400 (481A42)