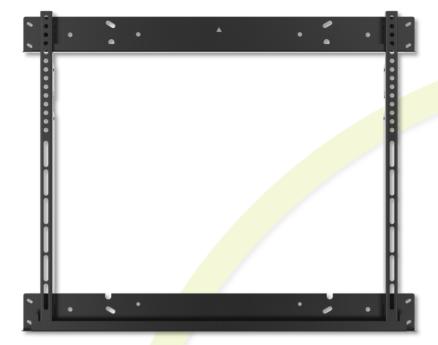

## Universal Vesa Bracket For the BalanceBox®400, BalanceBox®650 and accessories

**Product datasheet** 

The Universal Vesa Bracket is an interface bracket to mount a flat screen onto the BalanceBox®400, the BalanceBox®650, the mobile stand of the BalanceBox®400, the floor support of the BalanceBox®400 or the floor support of the BalanceBox®650.

The bracket supports flat screens with VESA from 200x200 up to VESA 800x600 with a maximum load of 180 kg / 396 Lbs.

It is made from structural steel with a RAL9005 black powder coating finish.