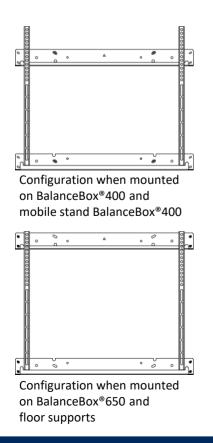

## Possible mounting options:

Mounted on BalanceBox®400 (480A1x)

Mounted on BalanceBox®650 (484A0x)

Mounted on Mobile stand of the BalanceBox®400 (481A31, 481A47)

Mounted on Floor support of the BalanceBox®400 (481A42)

Mounted on Floor support of the BalanceBox®650 (481A13)

\* Mounted without BalanceBox®

| Product specifications |             |                     |                     | Shipping specifications |                               |       |  |
|------------------------|-------------|---------------------|---------------------|-------------------------|-------------------------------|-------|--|
|                        | Metric      | US / Imperial       | Metric              | /                       | US / Imperial                 |       |  |
|                        | Value Units | Value Units         | V <mark>alue</mark> | Units                   | Value                         | Units |  |
| Length                 | 920 mm      | $36^{1}/_{4}$ inch  | 940                 | mm                      | 37                            | inch  |  |
| Height                 | 742 mm      | $29^{3}/_{16}$ inch | 130                 | mm                      | 5 <sup>1</sup> / <sub>8</sub> | inch  |  |
| Depth                  | 32 mm       | $1^{1}/_{4}$ inch   | 65                  | mm                      | $2^{1}/_{2}$                  | inch  |  |
| Weight                 | 5,2 kg      | 11.44 Lbs           | 5,6                 | kg                      | 12.3                          | Lbs   |  |
| Max. load capacity     | 180 kg      | 396 Lbs             |                     |                         |                               |       |  |