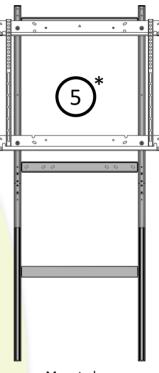

Mounted on Floor support of the BalanceBox®650 (481A13)

\* Mounted without BalanceBox®

| Product specifications |             |                     |                     | Shipping specifications |                               |       |  |
|------------------------|-------------|---------------------|---------------------|-------------------------|-------------------------------|-------|--|
|                        | Metric      | US / Imperial       | Metric              | /                       | US / Imperial                 |       |  |
|                        | Value Units | Value Units         | V <mark>alue</mark> | Units                   | Value                         | Units |  |
| Length                 | 920 mm      | $36^{1}/_{4}$ inch  | 940                 | mm                      | 37                            | inch  |  |
| Height                 | 742 mm      | $29^{3}/_{16}$ inch | 130                 | mm                      | 5 <sup>1</sup> / <sub>8</sub> | inch  |  |
| Depth                  | 32 mm       | $1^{1}/_{4}$ inch   | 65                  | mm                      | $2^{1}/_{2}$                  | inch  |  |
| Weight                 | 5,2 kg      | 11.44 Lbs           | 5,6                 | kg                      | 12.3                          | Lbs   |  |
| Max. load capacity     | 180 kg      | 396 Lbs             |                     |                         |                               |       |  |