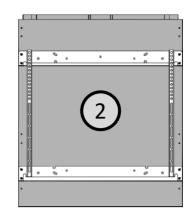

## Possible mounting options:

Mounted on BalanceBox®400 (480A1x)

Mounted on BalanceBox®650 (484A0x)

Mounted on Mobile stand of the BalanceBox®400 (481A31, 481A47)

Mounted on Floor support of the BalanceBox®400 (481A42)