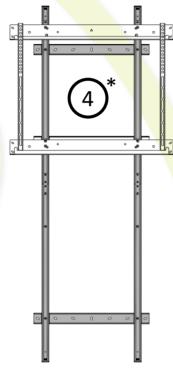

## Possible mounting options:

Mounted on BalanceBox®400 (480A1x)

Mounted on BalanceBox®650 (484A0x)

Mounted on Mobile stand of the BalanceBox®400 (481A31, 481A47)

Mounted on Floor support of the BalanceBox®400 (481A42)

Mounted on Floor support of the BalanceBox®650 (481A13)

\* Mounted without BalanceBox®

| Product specifications |             |                     |                     | Shipping specifications |                               |       |  |
|------------------------|-------------|---------------------|---------------------|-------------------------|-------------------------------|-------|--|
|                        | Metric      | US / Imperial       | Metric              | /                       | US / Imperial                 |       |  |
|                        | Value Units | Value Units         | V <mark>alue</mark> | Units                   | Value                         | Units |  |
| Length                 | 920 mm      | $36^{1}/_{4}$ inch  | 940                 | mm                      | 37                            | inch  |  |
| Height                 | 742 mm      | $29^{3}/_{16}$ inch | 130                 | mm                      | 5 <sup>1</sup> / <sub>8</sub> | inch  |  |
| Depth                  | 32 mm       | $1^{1}/_{4}$ inch   | 65                  | mm                      | $2^{1}/_{2}$                  | inch  |  |
| Weight                 | 5,2 kg      | 11.44 Lbs           | 5,6                 | kg                      | 12.3                          | Lbs   |  |
| Max. load capacity     | 180 kg      | 396 Lbs             |                     |                         |                               |       |  |